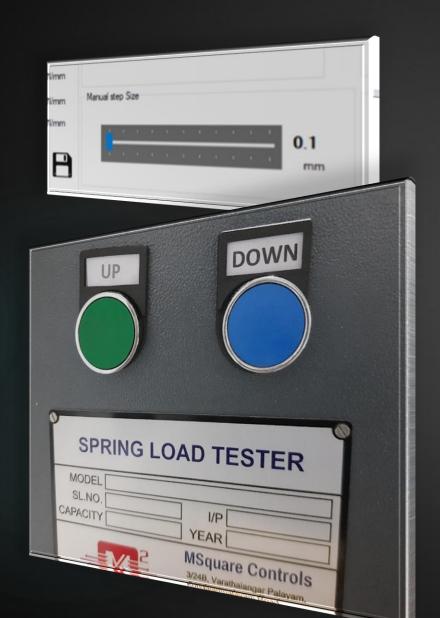

## Manual operation

- For simple testing, the machine comes with an UP and DOWN push button
- The length of each movement is selectable starting from 0.1mm till 5mm through the windows app
- These length are configurable as per customer request.