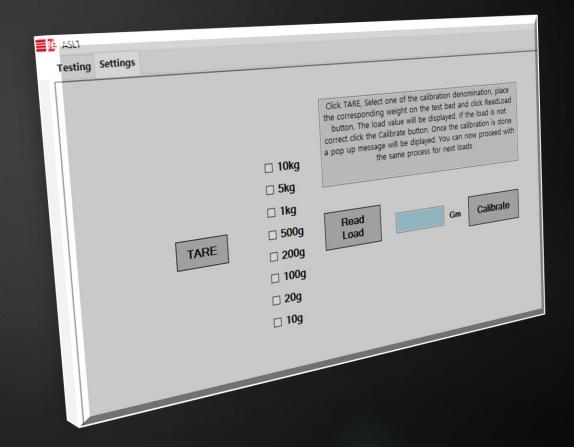

## Self calibration

- There is a special feature in our machine that allows the customer to self calibrate the machine with just a click of a button
- Use any calibrated dead weight for this purpose
- This way there is ZERO down time for calibration purpose.