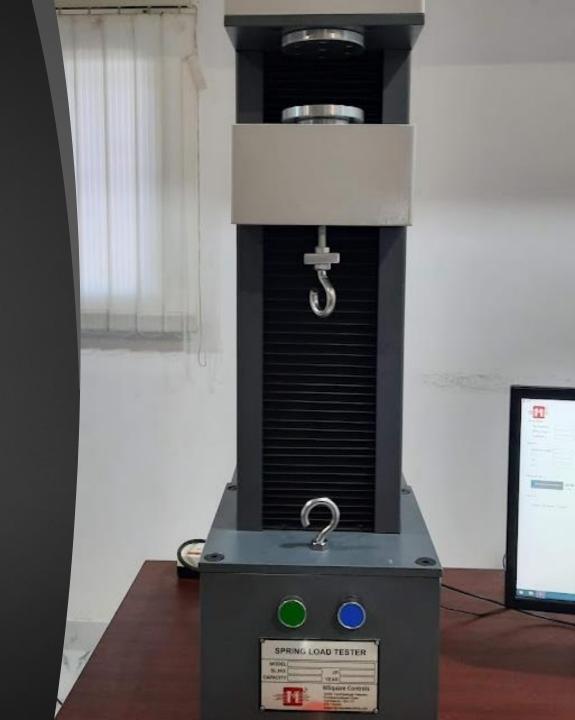

# Spring Load Tester

- Suitable for testing Compression and tension springs
- Force variants 100N,500N,1000N,5000N,20KN
- ► Length 150mm, 300mm,500mm
- Controlled directly through windows application
- Manual and Automatic modes
- Testing based on length or deflection
- Plug and Play setup Comes with Windows PC, Monitor, Wire less keyboard and mouse
- 5000N and above machines are with double columns
- Overload and over travel protection

## 2MT Spring Load tester - Features

- Double column structure with dual ball screw drive.
- Servo motor/drive with Gear box for high torque.
- S type load cell to test both compression and tensile forces.
- Windows PC with our latest Spring load testing application installed.
- 18.5 inch LCD monitor, wireless keyboard and mouse
- Optional MPG for manual jog.
- Over load and Over travel protection.
- Customized template for the reports with customer logo.
- Printer connectivity to print the reports.
- 1 year warranty