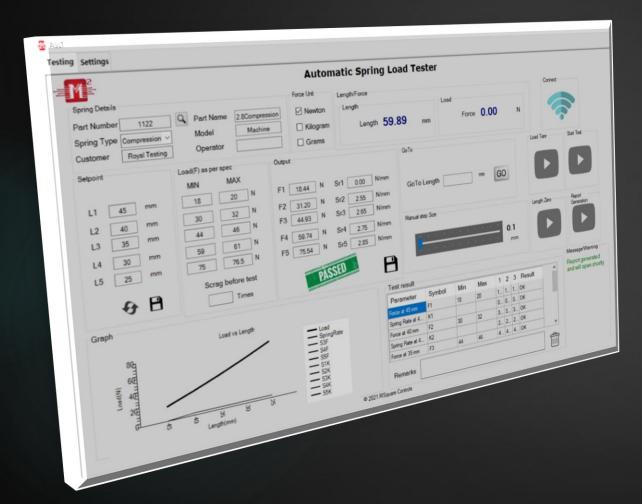

## Windows app features

- Database to store more than 1000 spring specifications
- Automatic testing of force up to 5 set points (L1 to L5)
- Option to include the Min and Max values of force as per spec to get "Passed" or "Fail" result during testing
- Automatic calculation of Spring rate
- Chart Length Vs Load up to 5 samples
- Test report generated in pdf format for up to 5 samples
- Easily move to any length using "Go to" option
- Option to Scrag(PRESET) the springs before testing the load.

#### Resolution and Units

- Length controllable at a resolution of 0.01 mm
- Resolution of force 100 N 0.01N, 1000 N 0.1N, 5000N /20KN-1N
- Deviation not more than 0.5%
- Unit of length is in milli meter and Inches.
- Unit of Force is selectable between Newtons(N), Grams(Gm),Kilograms(Kgf) and Lbs.