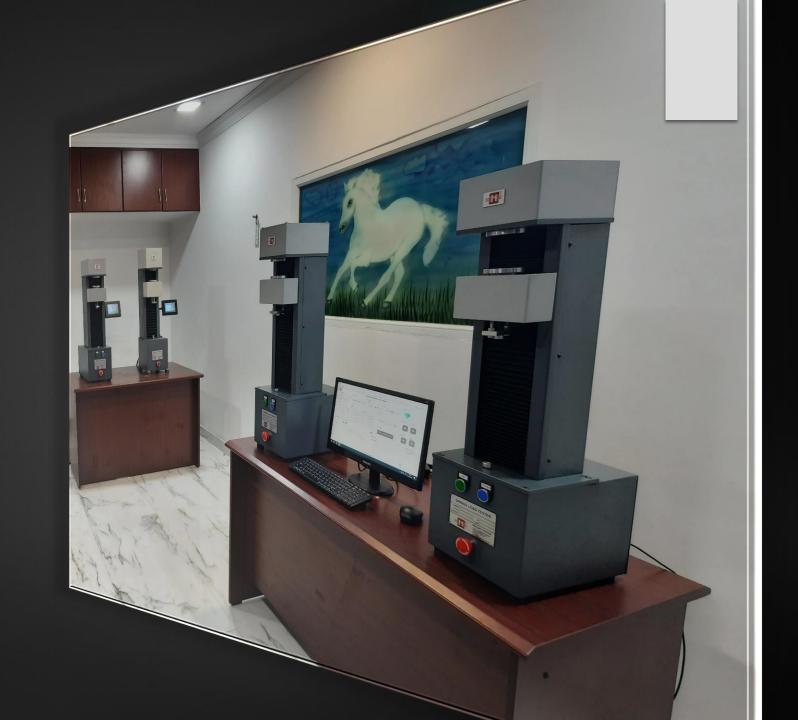

# Spring Load Tester

- Suitable for testing Compression and tension springs
- Force variants 100N,500N,1000N,5000N,20KN
- ► Length 150mm, 300mm,500mm
- Controlled directly through windows application
- Manual and Automatic modes
- Testing based on length or deflection
- Plug and Play setup Comes with Windows PC, Monitor, Wire less keyboard and mouse
- 5000N and above machines are with double columns
- Overload and over travel protection

# Technology

- Control system developed using cutting edge embedded system technology
- Precision stepper motor and driver up to 1000N.
- Servo motor/Drive with Gearbox for machines above 1000N.
- High quality Ball screws supported with LM guides provide a smooth linear movement
- Rotary encoder for precise and closed loop length measurement
- ▶ High quality Load cell with easy one click calibration option
- Advanced and user-friendly windows application
- A mini windows PC with lifetime Windows 10 license
- Heavy and sturdy body provides vibration less linear movement
- Powder coating with structure finish gives a premium look to the machine.

## 2MT Spring Load tester - Features

- Double column structure with dual ball screw drive.
- Servo motor/drive with Gear box for high torque.
- S type load cell to test both compression and tensile forces.
- Windows PC with our latest Spring load testing application installed.
- 18.5 inch LCD monitor, wireless keyboard and mouse
- Optional MPG for manual jog.
- Over load and Over travel protection.
- Customized template for the reports with customer logo.
- Printer connectivity to print the reports.
- 1 year warranty