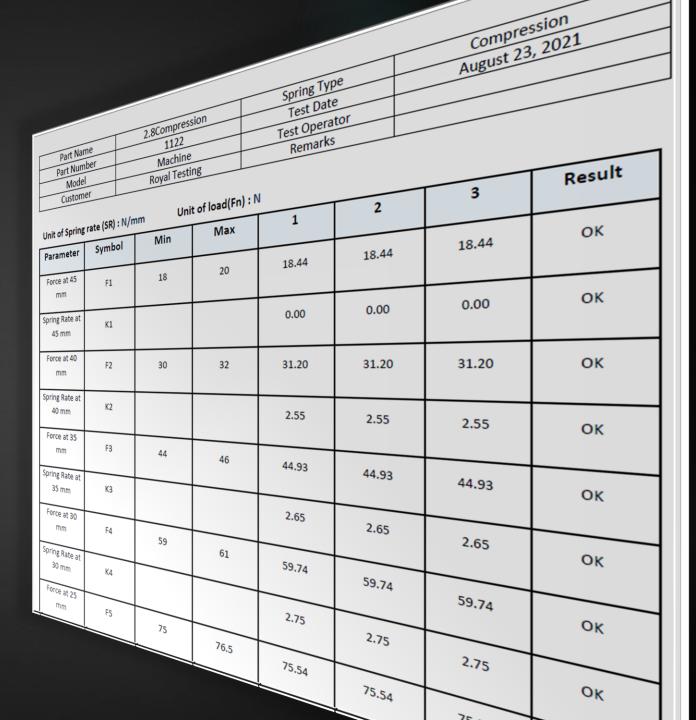

# Test report

- Report generated in pdf format and can be copied to pen drives.
- Printer can be connected to the windows PC that comes along with the machine and the reports can be printed without any hustle.
- Test report customized with customers Logo/Letter head for a professional look.
- Test results of up to 5 samples generated in the report.