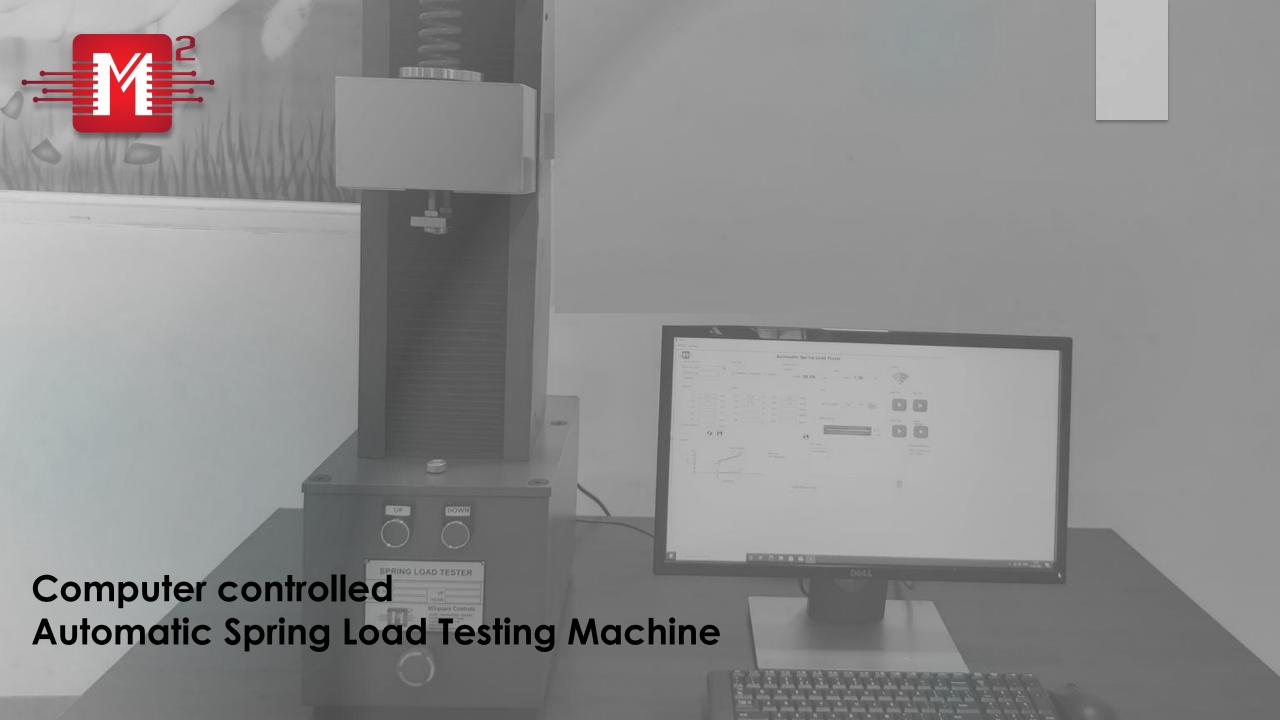

# Spring Load Tester

- Suitable for testing Compression and tension springs
- Force variants 100N,500N,1000N,5000N,20KN
- ► Length 150mm, 300mm,500mm
- Controlled directly through windows application
- Manual and Automatic modes
- Testing based on length or deflection
- Plug and Play setup Comes with Windows PC, Monitor, Wire less keyboard and mouse
- 5000N and above machines are with double columns
- Overload and over travel protection

# Technology

- Control system developed using cutting edge embedded system technology
- Precision stepper motor and driver up to 1000N.
- Servo motor/Drive with Gearbox for machines above 1000N.
- High quality Ball screws supported with LM guides provide a smooth linear movement
- Rotary encoder for precise and closed loop length measurement
- ▶ High quality Load cell with easy one click calibration option
- Advanced and user-friendly windows application
- A mini windows PC with lifetime Windows 10 license
- Heavy and sturdy body provides vibration less linear movement
- Powder coating with structure finish gives a premium look to the machine.