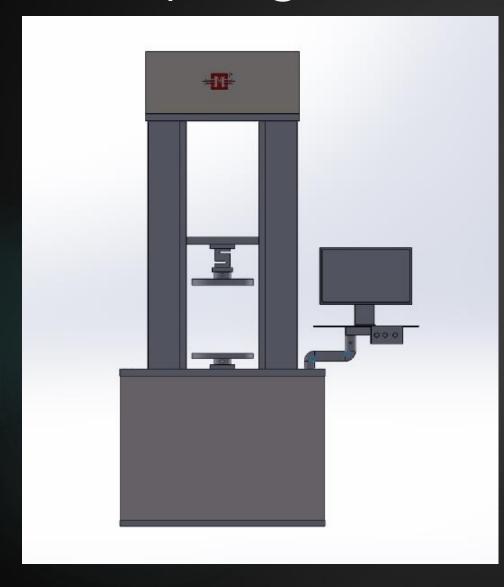

# Spring Load Tester

- Suitable for testing Compression and tension springs
- Force variants 100N,500N,1000N,5000N,20KN
- ► Length 150mm, 300mm,500mm
- Controlled directly through windows application
- Manual and Automatic modes
- Testing based on length or deflection
- Plug and Play setup Comes with Windows PC, Monitor, Wire less keyboard and mouse
- 5000N and above machines are with double columns
- Overload and over travel protection

# Technology

- Control system developed using cutting edge embedded system technology
- Precision stepper motor and driver up to 1000N.
- Servo motor/Drive with Gearbox for machines above 1000N.
- High quality Ball screws supported with LM guides provide a smooth linear movement
- Rotary encoder for precise and closed loop length measurement
- ▶ High quality Load cell with easy one click calibration option
- Advanced and user-friendly windows application
- A mini windows PC with lifetime Windows 10 license
- Heavy and sturdy body provides vibration less linear movement
- Powder coating with structure finish gives a premium look to the machine.