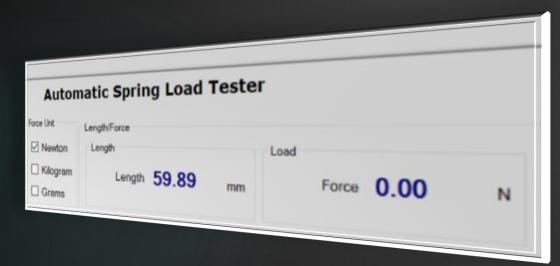

#### Resolution and Units

- Length controllable at a resolution of 0.01 mm
- Resolution of force 100 N 0.01N, 1000 N 0.1N, 5000N /20KN-1N
- Deviation not more than 0.5%
- Unit of length is in milli meter and Inches.
- Unit of Force is selectable between Newtons(N), Grams(Gm),Kilograms(Kgf) and Lbs.

## Windows app features

- Database to store more than 1000 spring specifications
- Automatic testing of force up to 5 set points (L1 to L5)
- Option to include the Min and Max values of force as per spec to get "Passed" or "Fail" result during testing
- Automatic calculation of Spring rate
- Chart Length Vs Load up to 5 samples
- Test report generated in pdf format for up to 5 samples
- Easily move to any length using "Go to" option
- Option to Scrag(PRESET) the springs before testing the load.